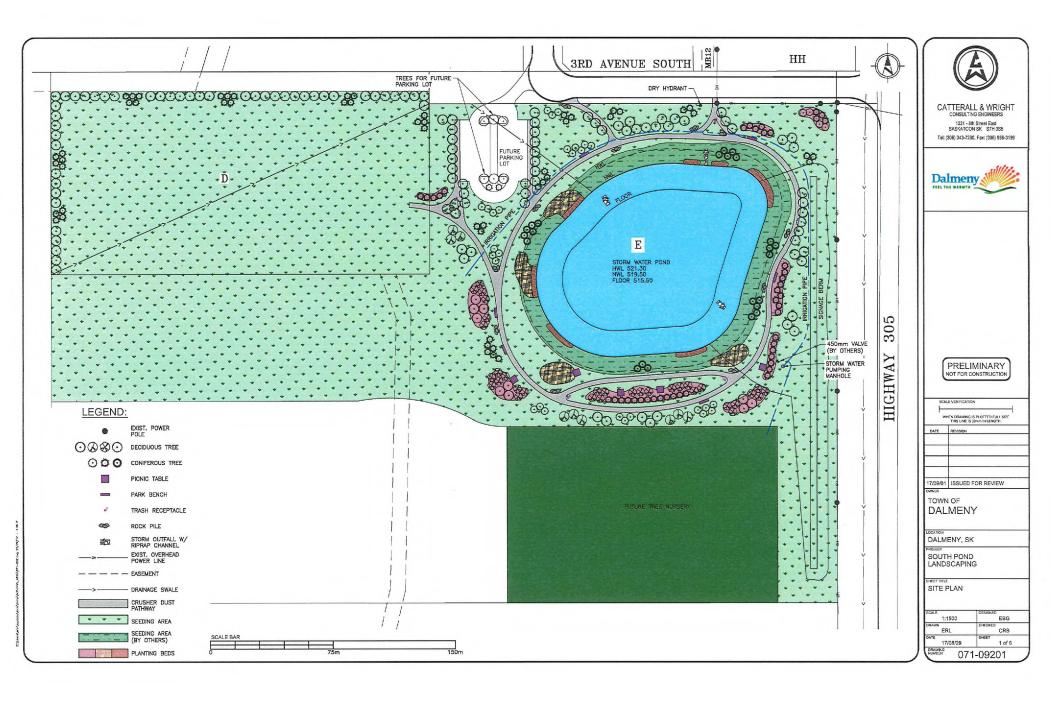

## **EVERGREEN BUFFER PROJECT**

453/18 – Zoller/Redekop – That the Evergreen Buffer Project be awarded to Dieter Martin Greenhouse Ltd. in the amount of \$375.00 per tree, plus applicable taxes and that Nancy Martin be advised of the same.