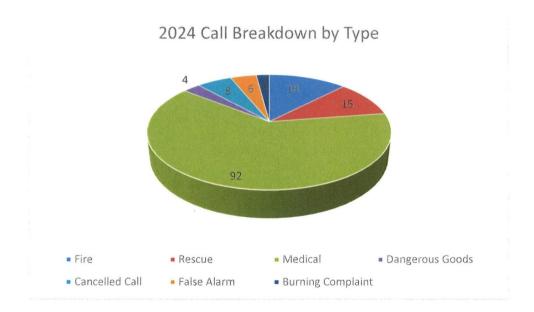

onent (extensive acreages built amongst grass/bush topography). Included within this area of responsibility are significant, high traffic roadways (including a portion of Highway 16 West, Dalmeny Access, and Highway 305).

Fire and Rescue services are dispatched for Dalmeny Fire Rescue by Saskatoon Fire Central Dispatch, while calls for Medical assistance are dispatched by Medavie Communications in Saskatoon.

## 2024 Incidents

Dalmeny Fire Rescue experienced a higher than average number of calls for service in 2024, with a total of 146 calls. The average number of calls per year has been trending upwards since 2005, with the average being 122 calls per year. The charts below show the Historical call trend, as well as a breakdown of call types for 2024.



#### **Historical Call Trend**



### **2024 Personnel Hours**

Dalmeny Fire Rescue members collectively spent 4600 hours participating in calls, training, inspections, and public relations in 2024. Below is a summary of hours that have been recorded for 2024. I believe that there are still several hours which have not been captured by our members for work performed for the department.

|                    | Department | Moody |
|--------------------|------------|-------|
| Training           | 2032       | 160   |
| Fire and Rescue    | 500        | 65    |
| Medical            | 410        | 60    |
| Dangerous Goods    | 25         | 2     |
| False Alarm        | 24         | 4     |
| Public Relations   | 250        | 33    |
| Burning Complaint  | 6          | 3     |
| Fire Investigation | 2          | 1     |
|