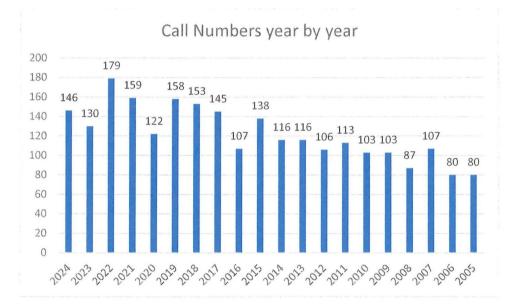

o a wildland /urban interface component (extensive acreages built amongst grass/bush topography). Included within this area of responsibility are significant, high traffic roadways (including a portion of Highway 16 West, Dalmeny Access, and Highway 305).

Fire and Rescue services are dispatched for Dalmeny Fire Rescue by Saskatoon Fire Central Dispatch, while calls for Medical assistance are dispatched by Medavie Communications in Saskatoon.

## 2024 Incidents

Dalmeny Fire Rescue experienced a higher than average number of calls for service in 2024, with a total of 146 calls. The average number of calls per year has been trending upwards since 2005, with the average being 122 calls per year. The charts below show the Historical call trend, as well as a breakdown of call types for 2024.



#### **Historical Call Trend**



### **2024 Personnel Hours**

Dalmeny Fire Rescue members collectively spent 4600 hours participating in calls, training, inspections, and public relations in 2024. Below is a summary of hours that have been recorded for 2024. I believe that there are still several hours which have not been captured by our members for work performed for the department.

|                    | Department | Moody |
|--------------------|------------|-------|
| Training           | 2032       | 160   |
| Fire and Rescue    | 500        | 65    |
| Medical            | 410        | 60    |
| Dangerous Goods    | 25         | 2     |
| False Alarm        | 24         | 4     |
| Public Relations   | 250        | 33    |
| Burning Complaint  | 6          | 3     |
| Fire Inves