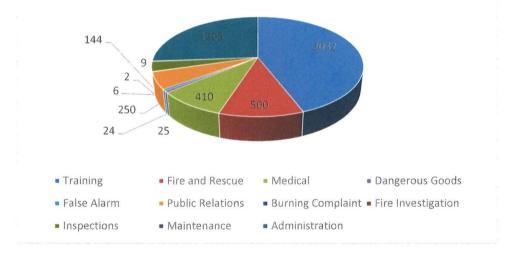

r 2024. I believe that there are still several hours which have not been captured by our members for work performed for the department.

|                    | Department | Moody |
|--------------------|------------|-------|
| Training           | 2032       | 160   |
| Fire and Rescue    | 500        | 65    |
| Medical            | 410        | 60    |
| Dangerous Goods    | 25         | 2     |
| False Alarm        | 24         | 4     |
| Public Relations   | 250        | 33    |
| Burning Complaint  | 6          | 3     |
| Fire Investigation | 2          | 1     |
| Inspections        | 144        | 6     |
| Maintenance        | 9          | 41    |
| Administration     | 1205       | 1059  |
|                    |            |       |
| Total hours        | 4607       | 1434  |





# 2024 Highlights

## **Public Relations**

Dalmeny Fire Rescue participated in a number of community events throughout 2024:

Annual Dalmeny Fire Rescue Pancake breakfast

Dalmeny Days Parade

Dalmeny Days Spruce Manor Car Show

DHS Grade 9 outdoor cooking class

Spring Soccer Camp windup

Mykells Car Show display

Pop up Spray Park on a hot evening

Community AED inspections

Fire Prevention Week open house

Win a Ride to School in a Firetruck contest

Trunk or Treat at the Dalmeny Bible Church

Fireworks display after the Dalmeny Christmas Festival

**Christmas Light Parade** 

High School and Elementary School Fire Drills

Fire Standby at Elementary School Christmas concerts

Fire safety Inspections

# Training

The Fire Storage building has been a busy place, hosting the DPS Car Sea