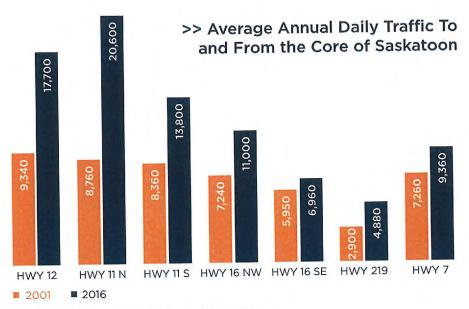

| 5,740  | 7,490     | 30%    | 780   | 265    | -66%   |  |

Source: Statistics Canada Census - 2001 & 2016



## 

In line with population growth, there has been a boom in traffic to and from the core. The average annual daily traffic (AADT) on all highways leading to the Saskatoon core has grown 69% in the past 15 years, from 49,810 to 84,300. This suggests that while there has been larger population growth in the Region, there is an interdependence with Saskatoon for services and employment

- Unsurprisingly, due to proximity and greater population growth, highways from Warman and Martensville have seen the largest growth in daily traffic, 135% and 90% respectively
- Workers in the Region are also more likely to commute to a different community for work, 87% versus 8% in Saskatoon



Source: Traffic Services, Ministry of Highways & Infrastructure

| Ave       | rage Annual Daily Traffic (AADT)    | 2001  | 2016   | Change |
|-----------|-------------------------------------|-------|--------|--------|
| HWY 12    | Martensville                        | 9,340 | 17,700 | 90%    |
| HWY 11 N  | Warman, Osler, Rosthern             | 8,760 | 20,600 | 135%   |
| HWY 11 S  | Dundurn                             | 8,360 | 13,800 | 65%    |
| HWY 16 NW | Langham, Dalmeny, RM of Corman Park | 7,240 | 11,000 | 52%    |
| HWY 16 SE | RM of Blucher, Clavet               | 5,950 | 6,960  | 17%    |
| HWY 219   | Whitecap                            | 2,900 | 4,880  | 68%    |
| HWY 7     | Delisle                             | 7,260 | 9,360  | 29%    |

Source: Traffic Services, Mini