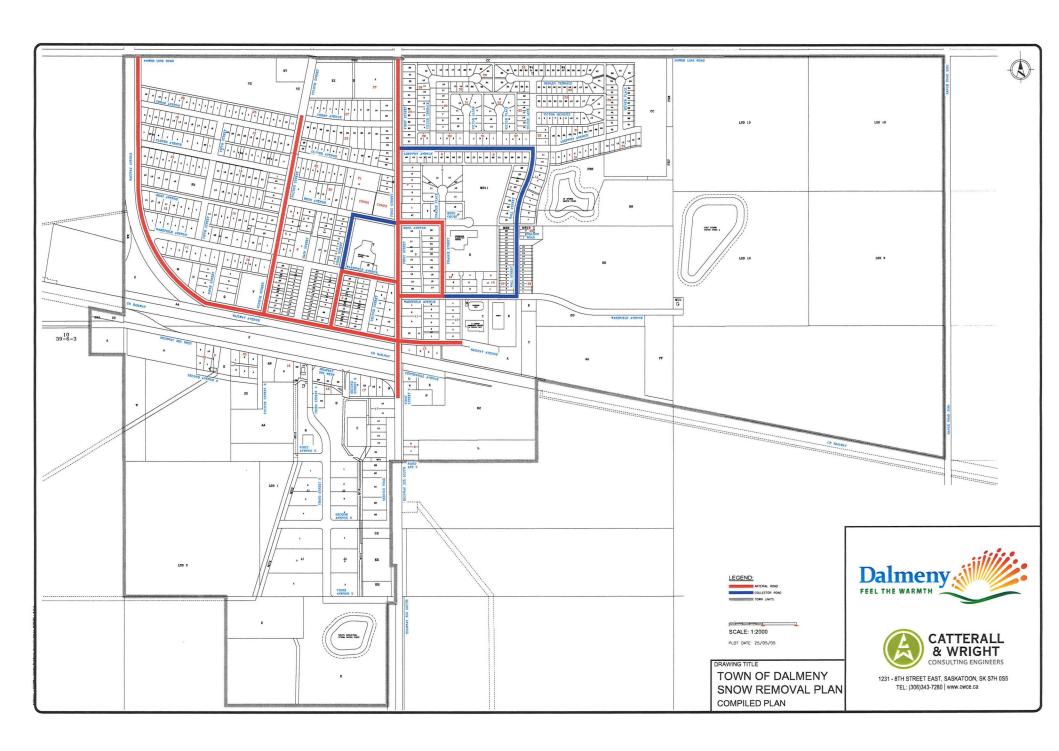

#### **BUSINESS ARISING FROM THE MINUTES:**

- a. Policy No. 3-2025 Snow Removal from Streets & Sidewalks
- b. Rural Municipality of Corman Park 1980 Recreation Funding Agreement