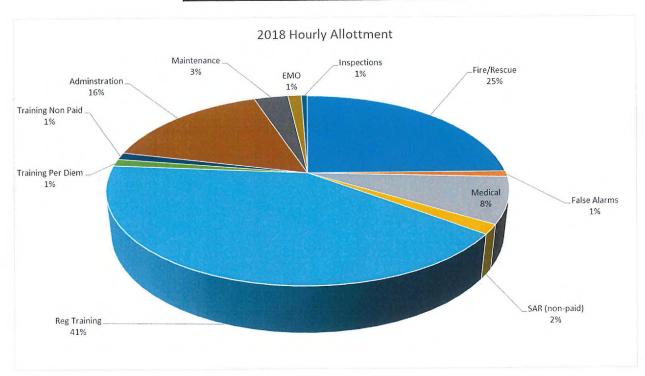

Paid \$15/session)               |       | 2401  | 141   |
| Special Training (Paid \$75/day per diem) |       | 160   | 16    |
| Special Training (Non-paid)               |       | 70    | 5     |
| •                                         | Total | 2631  | 162   |
| Service and Support                       |       |       |       |
| Administration                            |       | 939   | 628   |
| Maintenance                               |       | 191   | 56    |
| Public Education/Relations                |       | 371   | 34    |
| EMO                                       |       | 71    | 0     |
| Inspections                               |       | 33    | 31    |
| ·                                         | Total | 1605  | 749   |

#### 2018 Hourly Breakdown Comparision



#### 2018 Incident Breakdown

The Department responded to 173 responses and requests for service in 2018. Overall, the department attended fewer motor vehicle collisions. Please find the attached charts that detail the 5- year Response Comparison, as well as, the 2018 Incident Breakdown Comparison.



2018 Five-year Run Comparison



2018 Five-year Fire Call Comparison



2018 Five-year Medical Call Comparison



2018 Five-year Rescue Comparison



2018 Five Year False Alarm Comparison



2018 Five Year Cancelled Call Comparison



## 2018 Highlights

| Training                      | <ul> <li>Increased utilization of fire training props (containers) – reflecting on current best practices based on documented scientific research</li> <li>Continued structured weekly training/drills 2l memb