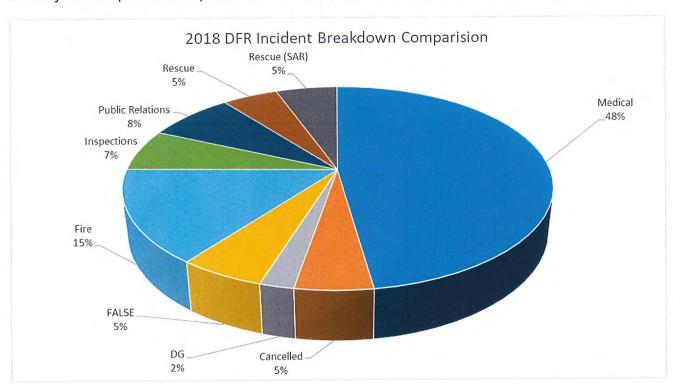

|       |       |       |
| Administration                            |       | 939   | 628   |
| Maintenance                               |       | 191   | 56    |
| Public Education/Relations                |       | 371   | 34    |
| EMO                                       |       | 71    | 0     |
| Inspections                               |       | 33    | 31    |
| ·                                         | Total | 1605  | 749   |

#### 2018 Hourly Breakdown Comparision



#### 2018 Incident Breakdown

The Department responded to 173 responses and requests for service in 2018. Overall, the department attended fewer motor vehicle collisions. Please find the attached charts that detail the 5- year Response Comparison, as well as, the 2018 Incident Breakdown Comparison.



2018 Five-year Run Comparison



2018 Five-year Fire Call Comparison



2018 Five-year Medical Call Comparison



2018 Five-year Rescue Comparison



2018 Five Year False Alarm Comparison



2018 Five Year Cancelled Call Comparison



## 2018 Highlights

| Training                      | <ul> <li>Increased utilization of fire training props (containers) – reflecting on current best practices based on documented scientific research</li> <li>Continued structured weekly training/drills 2l members participated in the Sask Environment developed Wildland Firefighter training</li> <li>Five members recertified in the International Trauma Life Support – as provided by inhouse instructor</li> </ul>