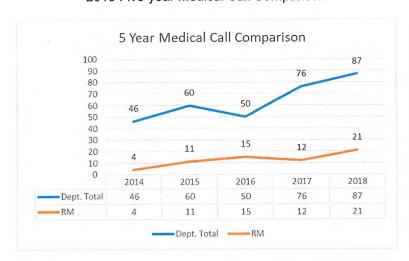

nance                               |       | 191   | 56    |
| Public Education/Relations                |       | 371   | 34    |
| EMO                                       |       | 71    | 0     |
| Inspections                               |       | 33    | 31    |
| ·                                         | Total | 1605  | 749   |

#### 2018 Hourly Breakdown Comparision



#### 2018 Incident Breakdown

The Department responded to 173 responses and requests for service in 2018. Overall, the department attended fewer motor vehicle collisions. Please find the attached charts that detail the 5- year Response Comparison, as well as, the 2018 Incident Breakdown Comparison.



2018 Five-year Run Comparison



2018 Five-year Fire Call Comparison



2018 Five-year Medical Call Comparison



2018 Five-year Rescue Comparison



2018 Five Year False Alarm Comparison



2018 Five Year Cancelled Call Comparison



## 2018 Highlights

| Training                      | <ul> <li>Increased utilization of fire training props (containers) – reflecting on current best practices based on documented scientific research</li> <li>Continued structured weekly training/drills 2l members participated in the Sask Environment developed Wildland Firefighter training</li> <li>Five members recertified in the International Trauma Life Support – as provided by inhouse instructor</li> </ul>                                                                                                                                         |
|-------------------------------|-------------------------------------------