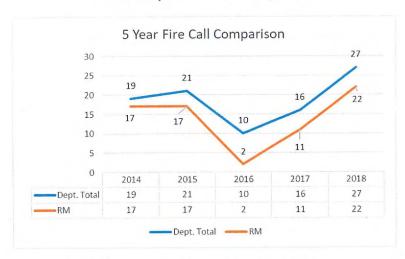

|       | 939   | 628   |
| Maintenance                               |       | 191   | 56    |
| Public Education/Relations                |       | 371   | 34    |
| EMO                                       |       | 71    | 0     |
| Inspections                               |       | 33    | 31    |
| ·                                         | Total | 1605  | 749   |

#### 2018 Hourly Breakdown Comparision



#### 2018 Incident Breakdown

The Department responded to 173 responses and requests for service in 2018. Overall, the department attended fewer motor vehicle collisions. Please find the attached charts that detail the 5- year Response Comparison, as well as, the 2018 Incident Breakdown Comparison.



2018 Five-year Run Comparison



2018 Five-year Fire Call Comparison



2018 Five-year Medical Call Comparison



2018 Five-year Rescue Comparison



2018 Five Year False Alarm Comparison



2018 Five Year Cancelled Call Comparison



## 2018 Highlights

| Training                      | <ul> <li>Increased utilization of fire training props (containers) – reflecting on current best practices based on documented scientific research</li> <li>Continued structured weekly training/drills 2l members participated in the Sask Environment developed Wildland Firefighter training</li> <li>Five members recertified in the International Trauma Life Support – as provided by inhouse instructor</li> </ul>                                                                                                                                         |
|-------------------------------|-