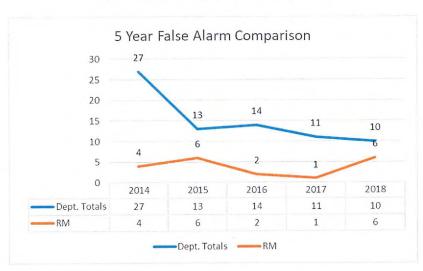

#### **REPORTS**

- a. Fire Chief's Report
- b. Public Works Manager's Report
- c. Recreation Manager's Report
- d. Administration Report