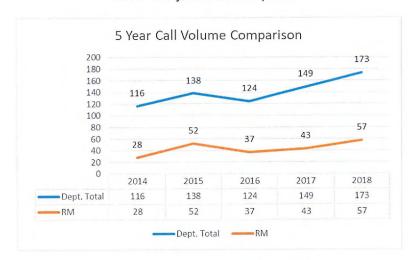

|
| Administration                            |       | 939   | 628   |
| Maintenance                               |       | 191   | 56    |
| Public Education/Relations                |       | 371   | 34    |
| EMO                                       |       | 71    | 0     |
| Inspections                               |       | 33    | 31    |
| ·                                         | Total | 1605  | 749   |

#### 2018 Hourly Breakdown Comparision



#### 2018 Incident Breakdown

The Department responded to 173 responses and requests for service in 2018. Overall, the department attended fewer motor vehicle collisions. Please find the attached charts that detail the 5- year Response Comparison, as well as, the 2018 Incident Breakdown Comparison.



2018 Five-year Run Comparison



2018 Five-year Fire Call Comparison



2018 Five-year Medical Call Comparison



2018 Five-year Rescue Comparison



2018 Five Year False Alarm Comparison



2018 Five Year Cancelled Call Comparison



## 2018 Highlights

| Training                      | <ul> <li>Increased utilization of fire training props (containers) – reflecting on current best practices based on documented scientific research</li> <li>Continued structured weekly training/drills 2l members participated in the Sask Environment developed Wildland Firefighter training</li> <li>Five members recertified in the International Trauma Life Support – as provided by inhouse instructor</li> </ul>