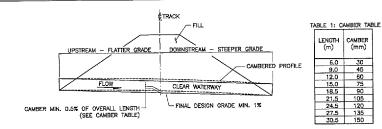

proposing to alter a road crossing or to install or alter a road crossing warning system, to the following, namely
    - (i) the railway company whose line is crossed;
    - (ii) the municipality in which the crossing works are located, and
    - (iii) the authority having responsibility for the road in question;
- (2) A copy of a notice referred to in subsection (1) shall be sent forthwith to the Director of the regional Railway Safety Directorate office having jurisdiction over the railway at the location of the proposed works.

#### Established by

SOR/91-103 17 January, 1991 pursuant to subsection 8(1) and paragraph 47(a) of the Railway Safety Act amended by SOR/94-692 7 November, 1994 pursuant to subsection 8(1) and paragraph 47(a) of the Railway Safety Act Paragraphs 3(c) and 3(e).



#### MINIMUM GRADE AND CAMBERING REQUIREMENTS FOR CULVERT INSTALLATION



GRANULAR MATERIAL FOR BEDDING AND BACKFILLING TO BE APPROVED BY THE ENGINEER. IN GENERAL, PIT-RUN SAND AND GRAVEL, REASONABLY WELL GRADED FROM MAXIMUM SIZE 100mm TO NOT MORE THAN 3K FINER THAN SIEVE No. 200.

#### CULVERT INSTALLATION

| TAB  | LE 2: SAFE SLOPE TABLE                                                                                               |                   |
|------|----------------------------------------------------------------------------------------------------------------------|-------------------|
| TYPE | SOIL CONDITION                                                                                                       | SAFE SLOPE        |
| A    | HARD, DENSE AND STIFF SOILS WITH<br