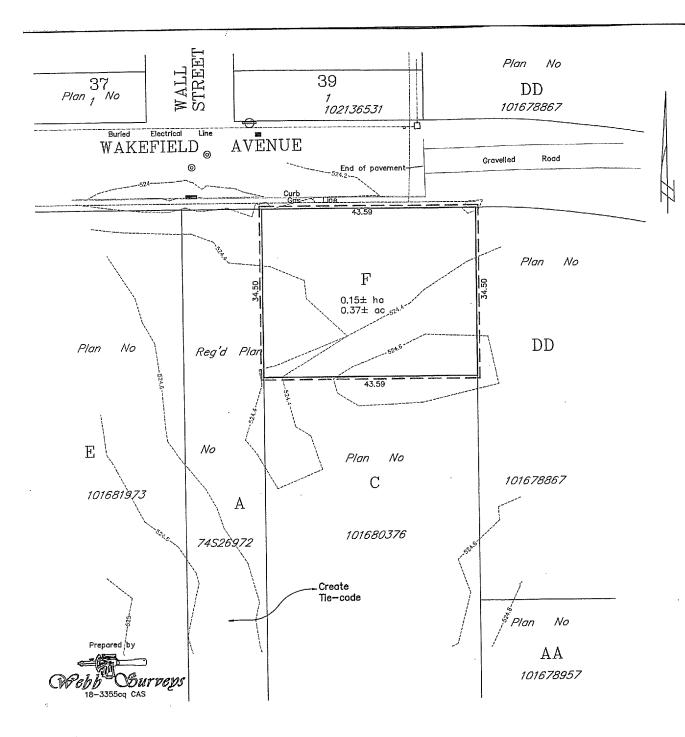

#### LANE CLOSURE REQUEST

**527/18** – **Slack/Willems** – That the Town of Dalmeny request the Consent of the Minister of Highways and Infrastructure to close and transfer a portion of the lane within Registered Plan No. 85S17476 as follows:

- Part of the Surveyed Lane within Registered Plan No. 85S17476 to be tied to Lot Z within Registered Plan No. 85S17476 and Lot 19 within Registered Plan No.101975946.

| TN |              | ۸۸ | Æ            | RA |
|----|--------------|----|--------------|----|
|    | - <b>U</b> . | ΑN | $\mathbf{L}$ | KA |