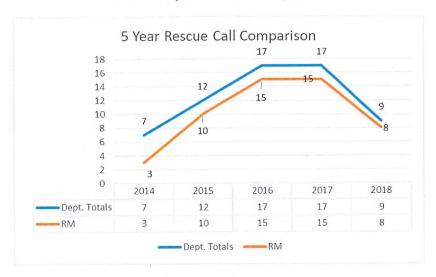

#### **REPORTS**

- a. Fire Chief's Report
- b. Public Works Manager's Report
- c. Recreation Manager's Report
- d. Administration Report