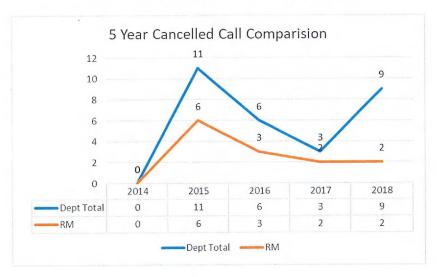

#### **REPORTS**

- a. Fire Chief's Report
- b. Public Works Manager's Report
- c. Recreation Manager's Report
- d. Administration Report