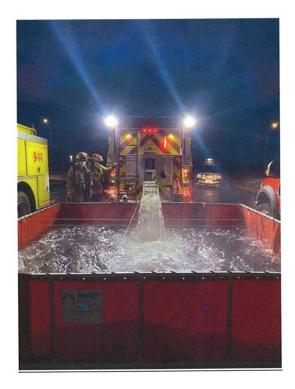

#### REPORTS

- a. Fire Chief's Report
- b. Librarian's Report
- c. Public Works Manager's Report
- d. Chief Administrative Officer's Report