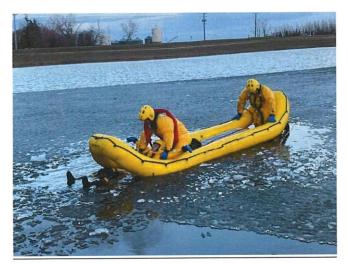

#### REPORTS

- a. Fire Chief's Report
- b. Librarian's Report
- c. Public Works Manager's Report
- d. Chief Administrative Officer's Report